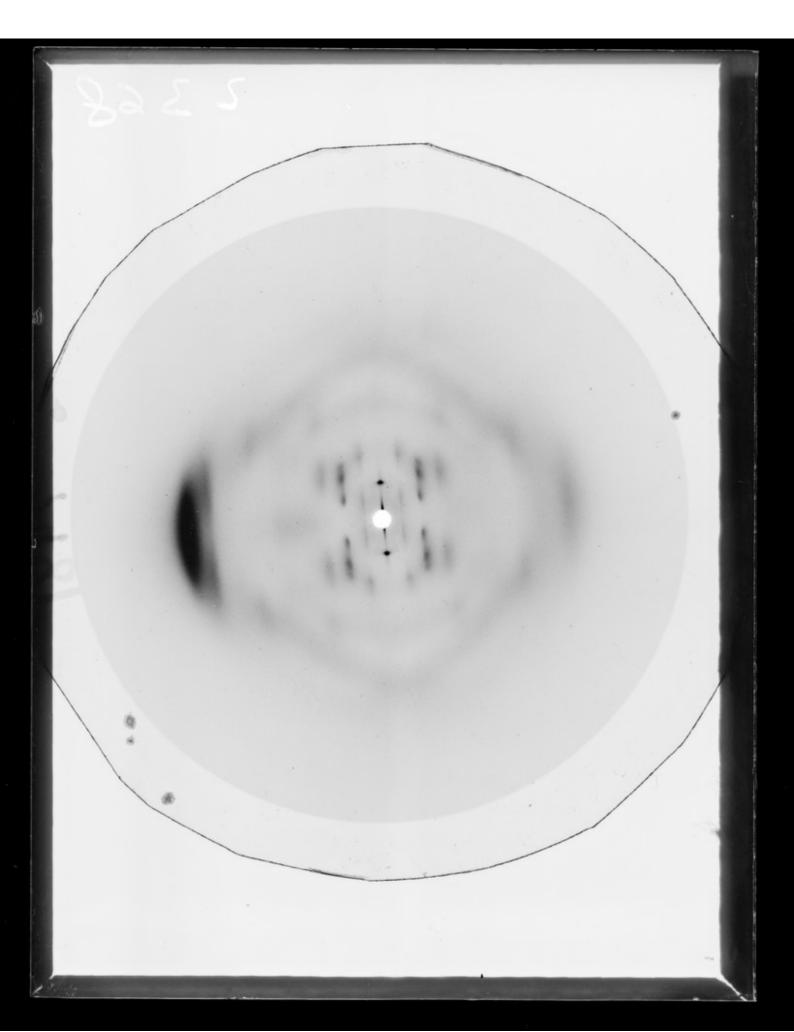

# X-ray diffraction exposure of lithium (Li) salt C-type DNA referenced as "Li DNA C form 66% [relative humidity] Film 798"