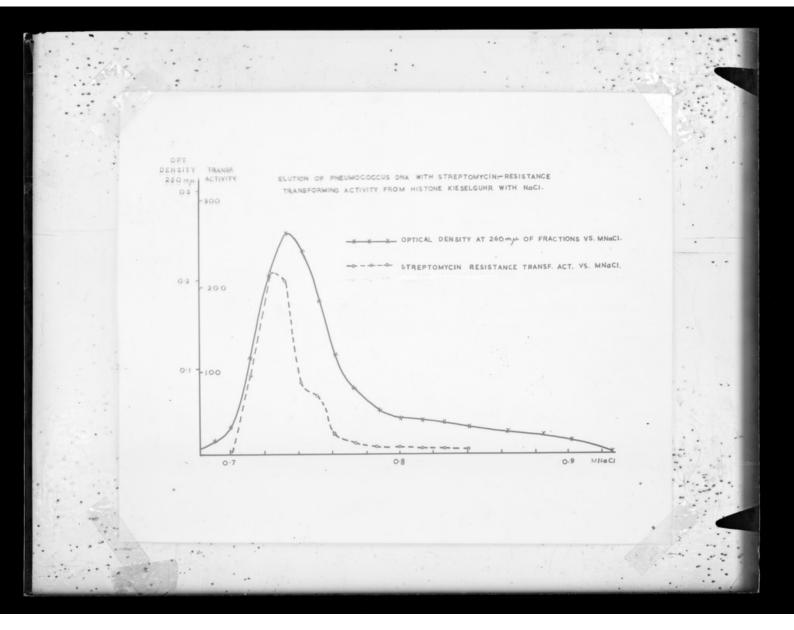

Graph referenced as "Elution of pneumococcus DNA with streptomycin-resistance transforming activity from histone with NaCI"