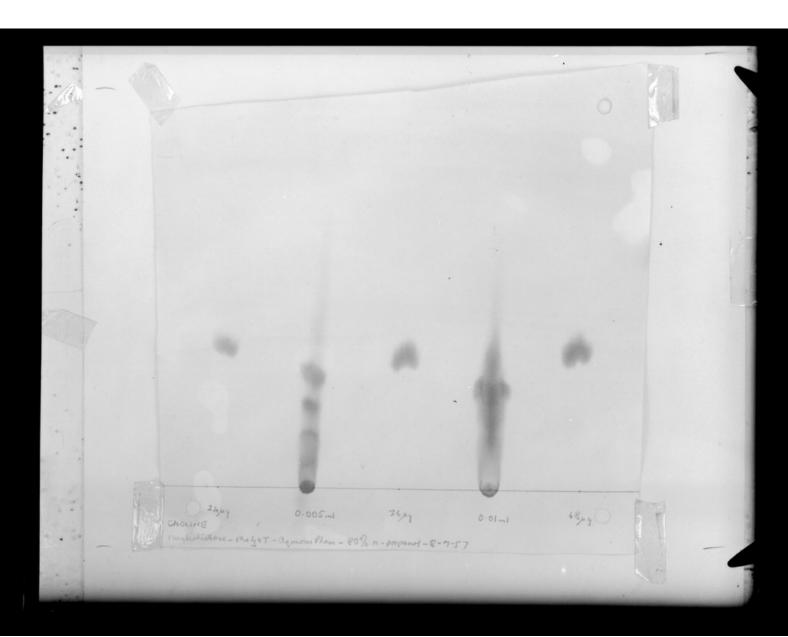

# **Chromatogram referenced as "Choline. McKibbin Taylor procedure"**

### **Publication/Creation**

August 1957