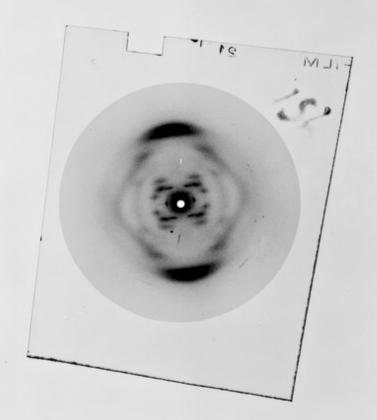

# X-ray diffraction exposure of lithium (Li) salt C-type DNA referenced as "Film 751 Li-C picture"