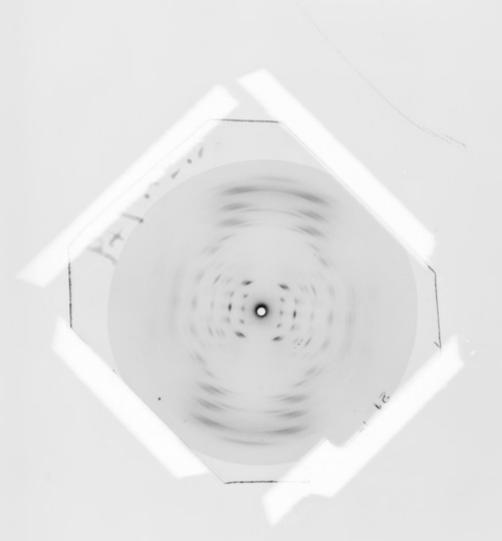

# X-ray diffraction exposure of DNA referenced as "Chick erythrocyte DNA"

### **Contributors**

Wilson, Dr.

## **Publication/Creation**

March 1957

### **Persistent URL**

https://wellcomecollection.org/works/ns4ahbw2

### License and attribution

You have permission to make copies of this work under a Creative Commons, Attribution, Non-commercial license.

Non-commercial use includes private study, academic research, teaching, and other activities that are not primarily intended for, or directed towards, commercial advantage or private monetary compensation. See the Legal Code for further information.

Image source should be attributed as specified in the full catalogue record. If no source is given the image should be attributed to Wellcome Collection.