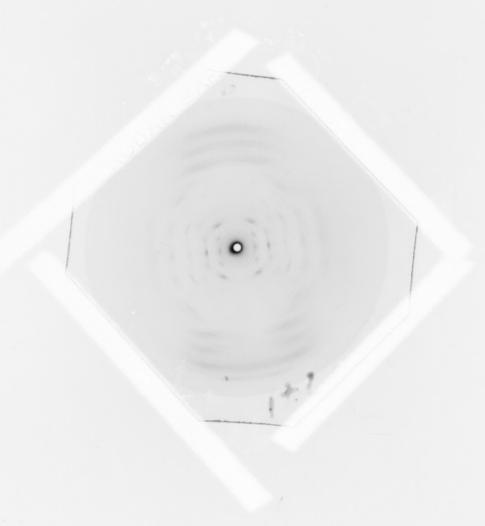

# X-ray diffraction exposure of DNA referenced as "Mouse embryo DNA"

# **Publication/Creation**

March 1957