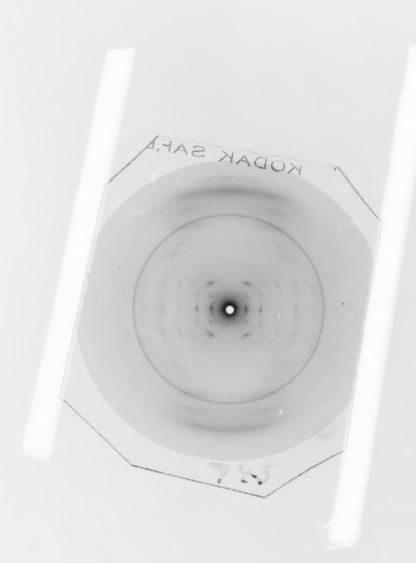

# X-ray diffraction exposure of DNA referenced as "Film 745"

### **Contributors**

Wilson, Dr.

## **Publication/Creation**

March 1957