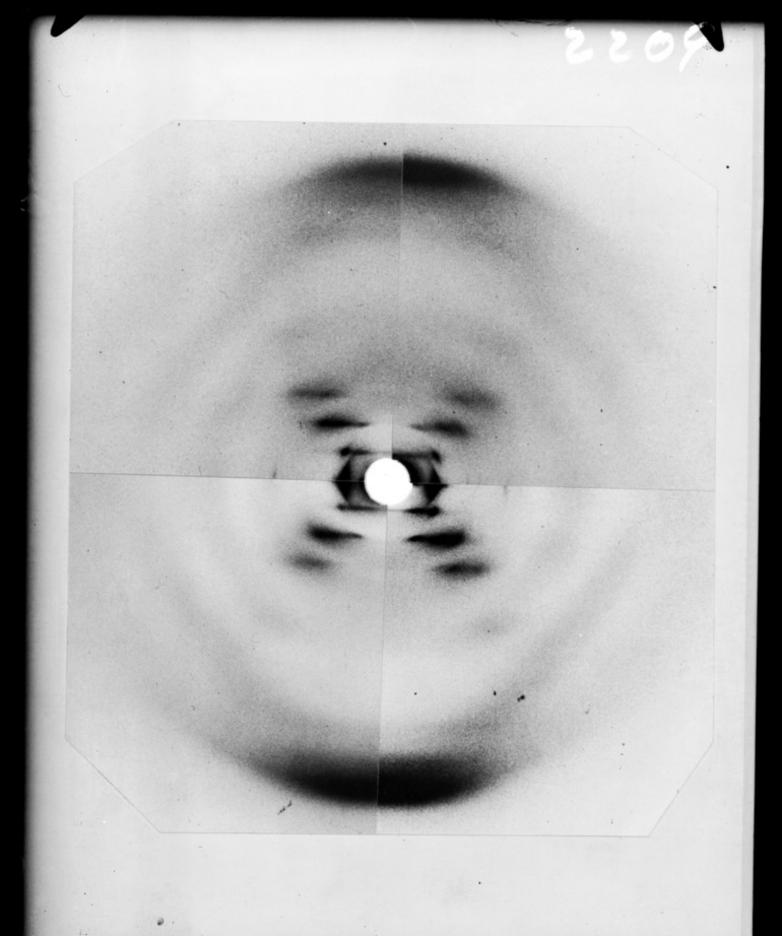

Composite x-ray diffraction exposure of DNA referenced as "Li [lithium], Na [sodium], K [potassium] & Rb [rubidium] DNAs at 92% R.H. [relative humidity]"