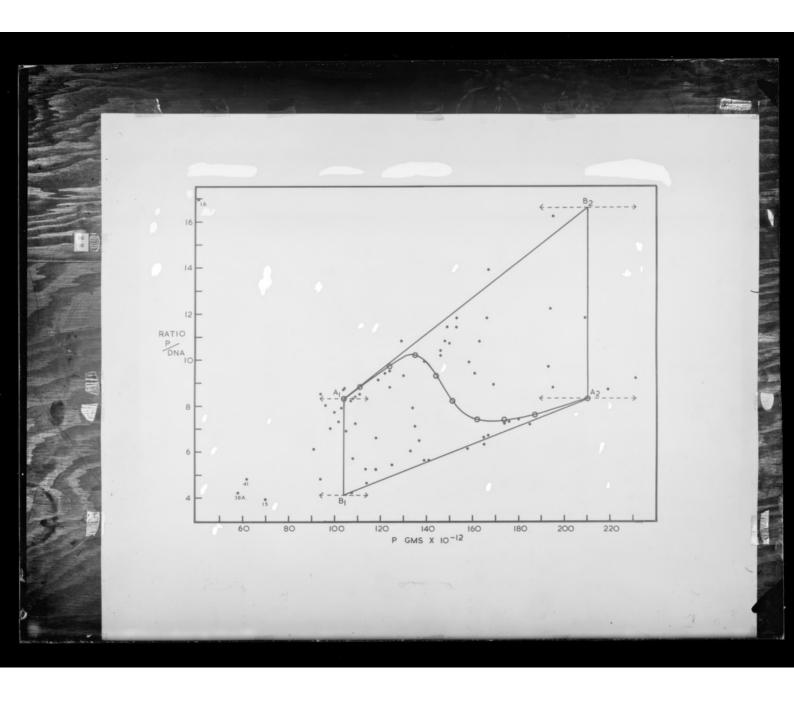

# Graph referenced as "Krebs P/DNA ratio change curve"

## **Contributors**

Richards, E. G. (Edward Graham)

# **Publication/Creation**

December 1956

#### **Persistent URL**

https://wellcomecollection.org/works/yba7mma2

## License and attribution

You have permission to make copies of this work under a Creative Commons, Attribution, Non-commercial license.

Non-commercial use includes private study, academic research, teaching, and other activities that are not primarily intended for, or directed towards, commercial advantage or private monetary compensation. See the Legal Code for further information.

Image source should be attributed as specified in the full catalogue record. If no source is given the image should be attributed to Wellcome Collection.