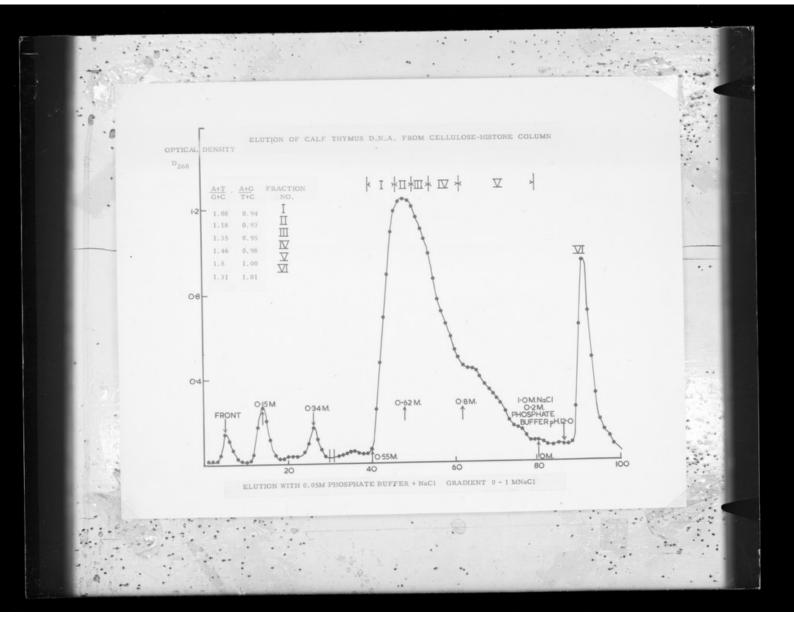

# Graph referenced as "Elution of calf thymus DNA from cellulose histone column"