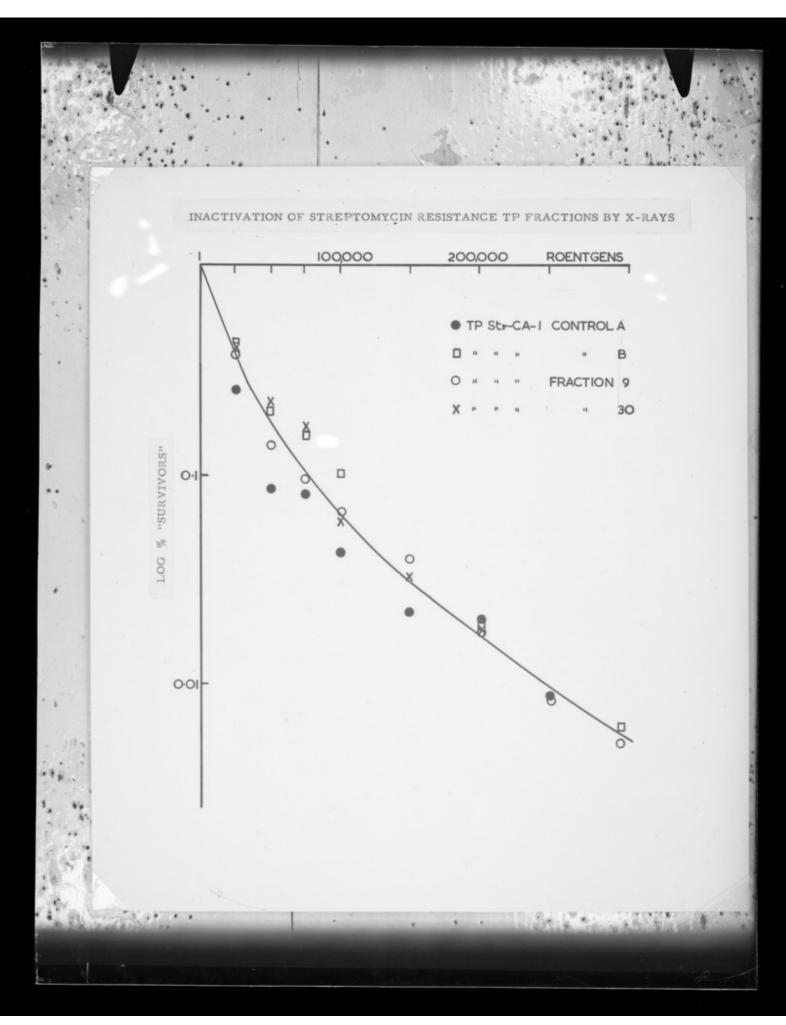

# Graph referenced as "Inactivation of streptomycin resistance TP fractions by X rays"