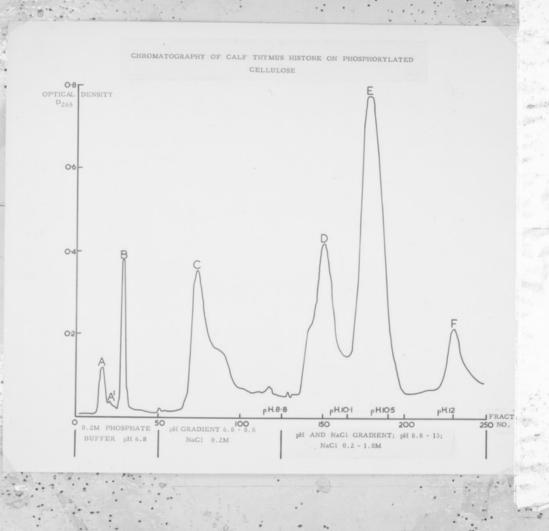

# Graph referenced as "Chromatography of calf thymus histone on phosphorylated cellulose."