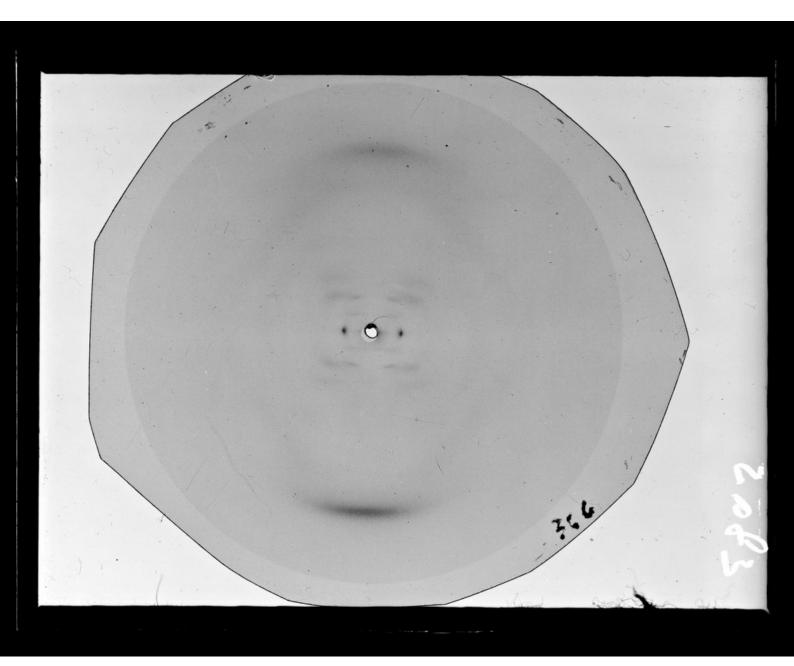

# X-ray diffraction exposure of sodium (Na) salt DNA referenced as "NA DNA at 75% R.H. [relative humidity] Film 366"