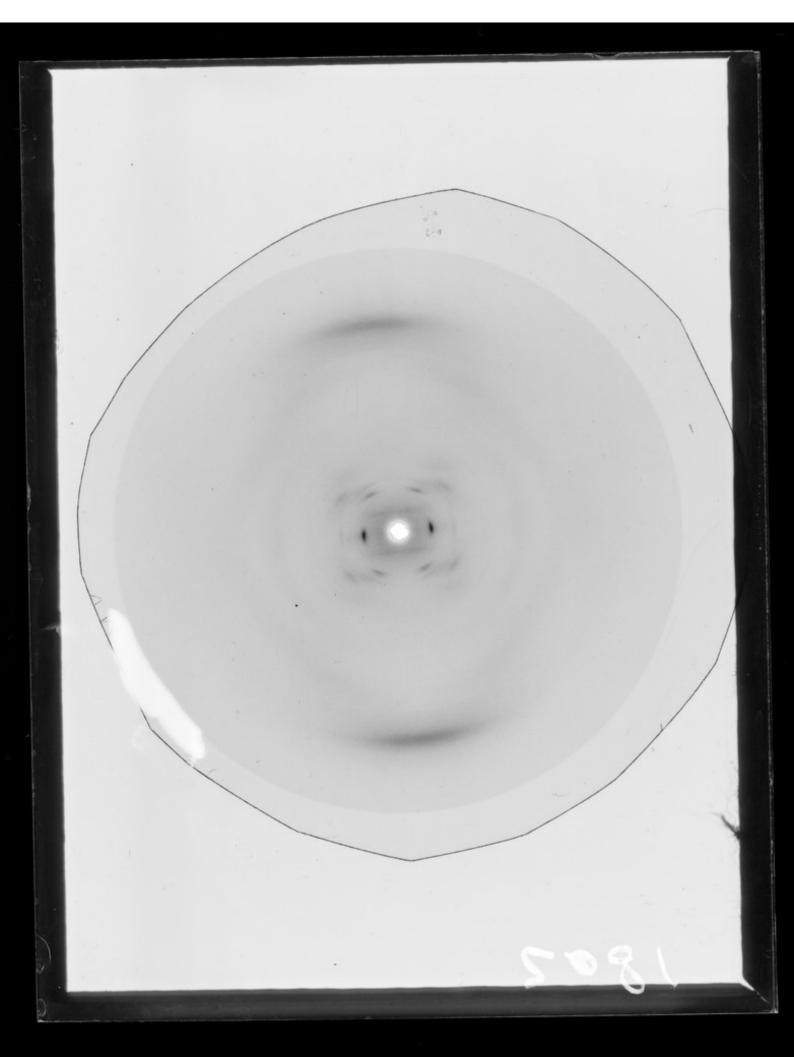

# X-ray diffraction exposure of sodium (Na) salt DNA referenced as "NaDNA at 75% R.H. [relative humidity] Film 667"