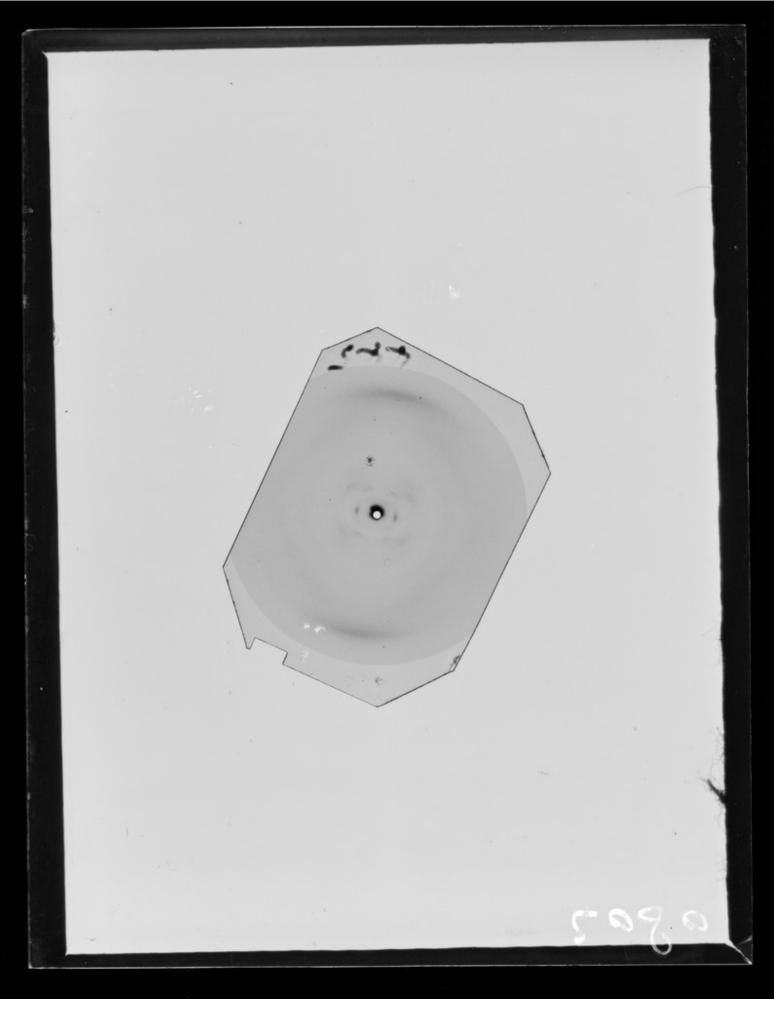

# X-ray diffraction exposure sodium (Na) salt DNA referenced as "NaDNA at 75% R.H. [relative humidity] Film 445"