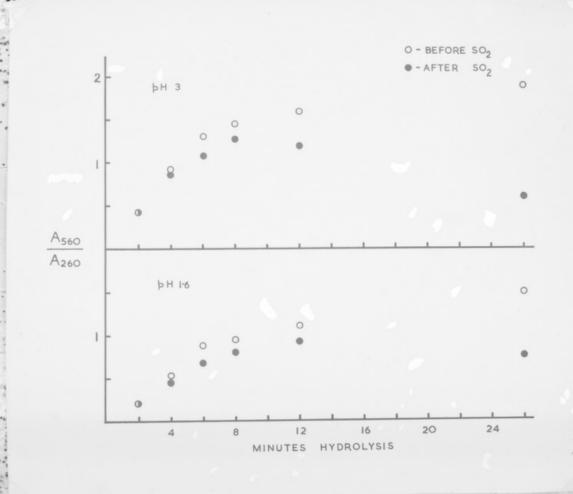

# Graph referenced as "Ram sperm. SO2 effect"

### **Contributors**

Richards, E. G. (Edward Graham)

## **Publication/Creation**

October 1956

#### **Persistent URL**

https://wellcomecollection.org/works/k7f568rv

### License and attribution

You have permission to make copies of this work under a Creative Commons, Attribution, Non-commercial license.

Non-commercial use includes private study, academic research, teaching, and other activities that are not primarily intended for, or directed towards, commercial advantage or private monetary compensation. See the Legal Code for further information.

Image source should be attributed as specified in the full catalogue record. If no source is given the image should be attributed to Wellcome Collection.