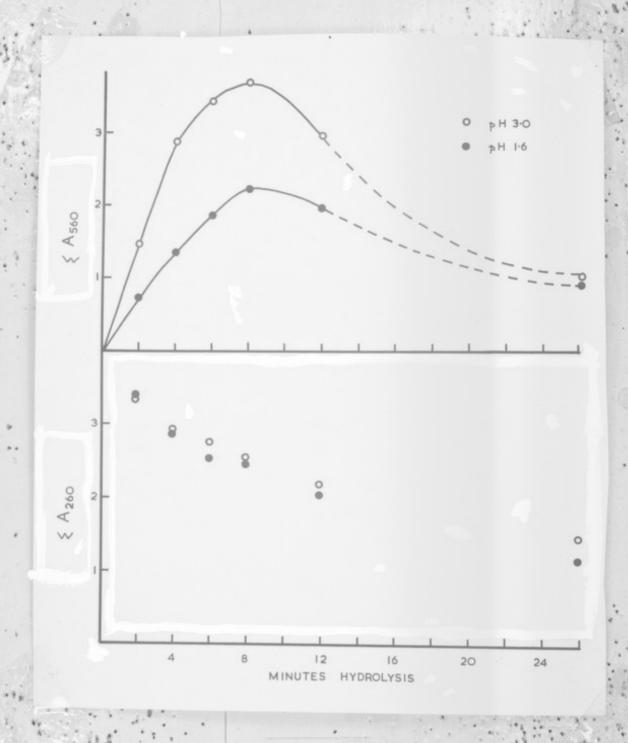

# Graph referenced as "Ram sperm. Feulgen and U.V. [ultra-violet] total amount-corrected"