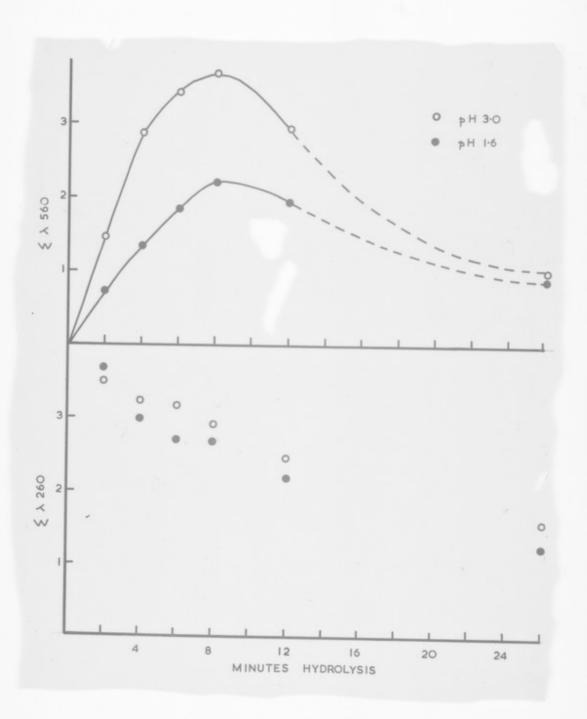

# Graph referenced as "Ram sperm. Feulgen and U.V. [ultra-violet] total amount-uncorrected"