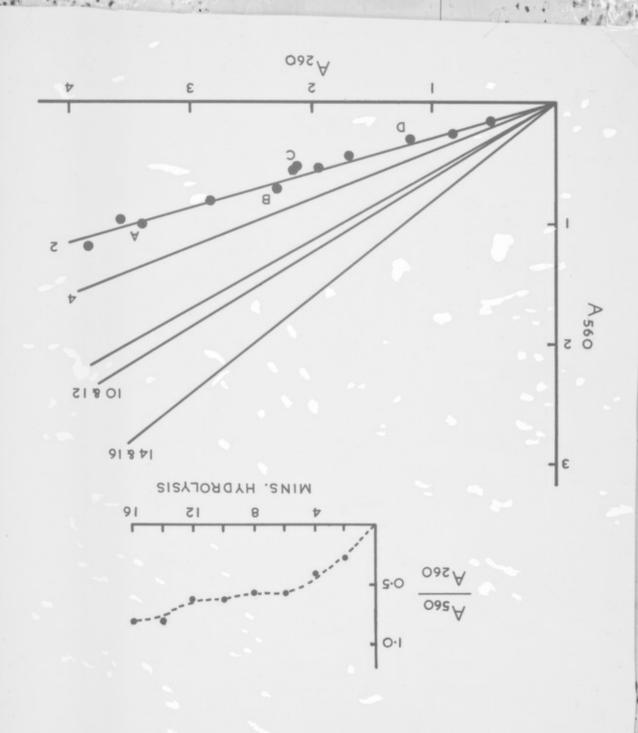

# Graph referenced as "DNA films A560/A260"

### **Contributors**

Richards, E. G. (Edward Graham)

## **Publication/Creation**

October 1956

### **Persistent URL**

https://wellcomecollection.org/works/yfz598hr

### License and attribution

You have permission to make copies of this work under a Creative Commons, Attribution, Non-commercial license.

Non-commercial use includes private study, academic research, teaching, and other activities that are not primarily intended for, or directed towards, commercial advantage or private monetary compensation. See the Legal Code for further information.

Image source should be attributed as specified in the full catalogue record. If no source is given the image should be attributed to Wellcome Collection.