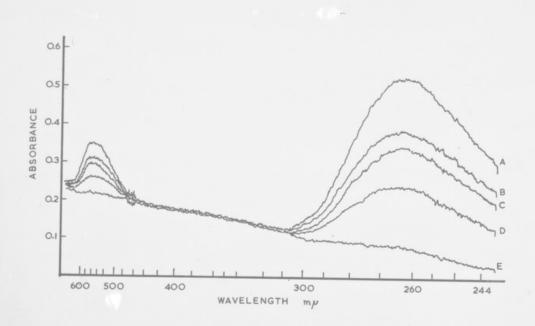

# Graph referenced as "DNA films feulgen abs.[orption] spectrum"

### **Contributors**

Richards, E. G. (Edward Graham)

## **Publication/Creation**

October 1956

#### **Persistent URL**

https://wellcomecollection.org/works/jsyu5az2

### License and attribution

You have permission to make copies of this work under a Creative Commons, Attribution, Non-commercial license.

Non-commercial use includes private study, academic research, teaching, and other activities that are not primarily intended for, or directed towards, commercial advantage or private monetary compensation. See the Legal Code for further information.

Image source should be attributed as specified in the full catalogue record. If no source is given the image should be attributed to Wellcome Collection.