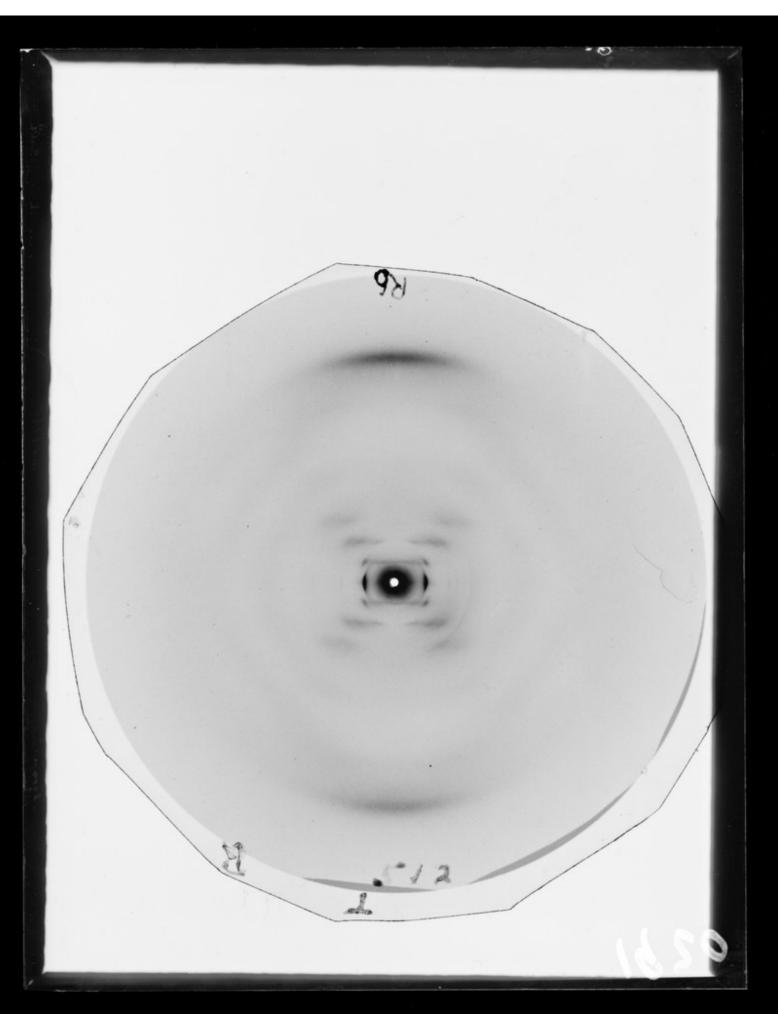

# X-ray diffraction exposure of rubidium (Rb) salt DNA referenced as "Rb DNA 92% RH {relative humidity]"