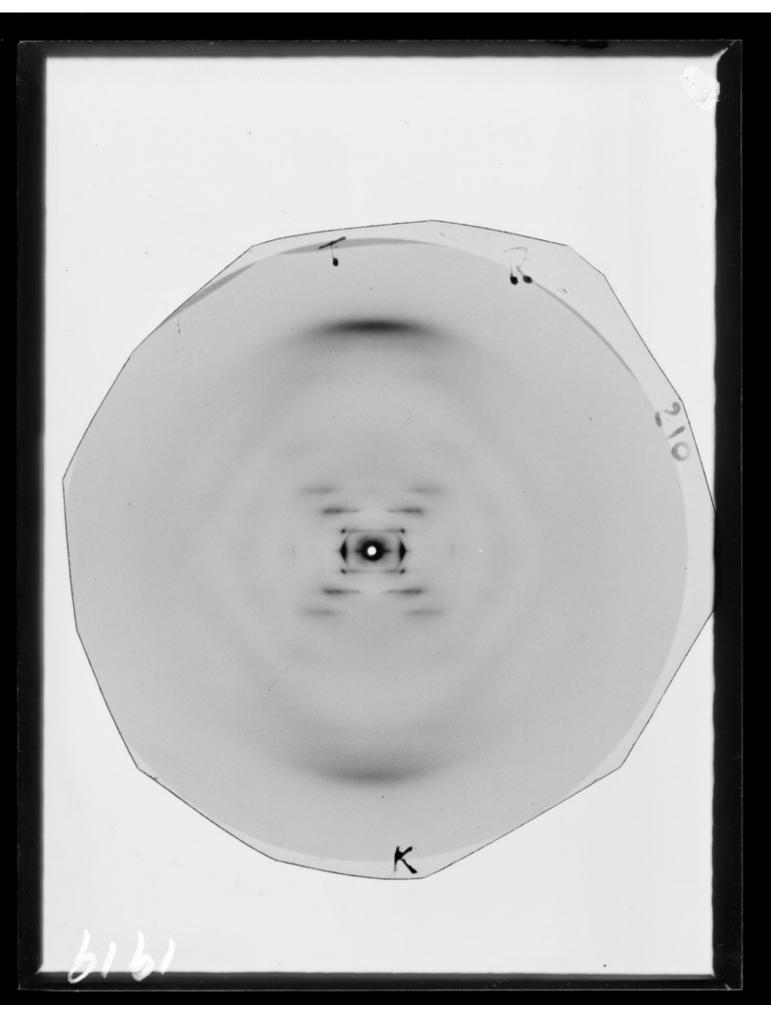

# X-ray diffraction exposure of potassium (K) salt DNA referenced as "K.DNA 92% RH {relative humidity]"