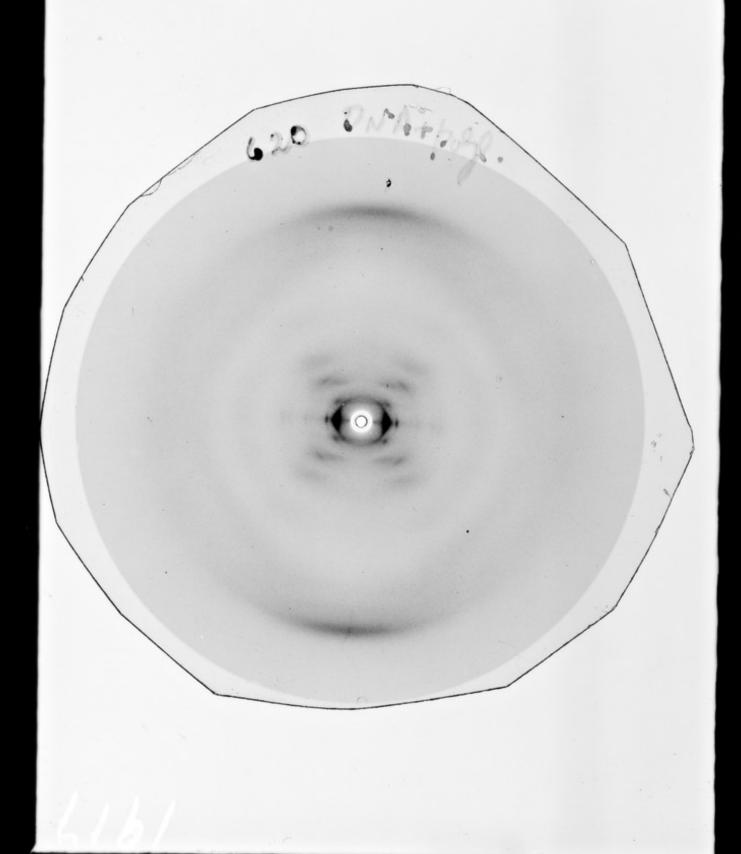

# X-ray diffraction exposure of lysine and DNA sample referenced as "Lysine + DNA 98% RH [relative humidity]"