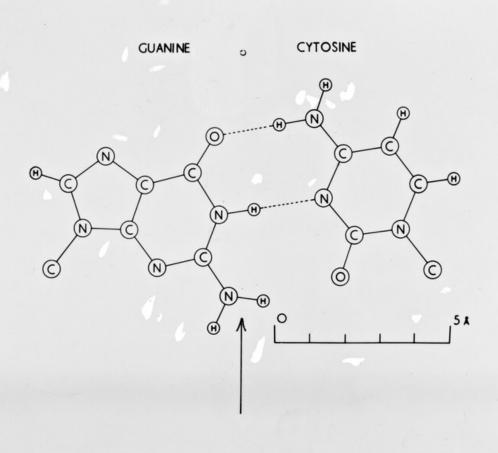

# Molecular diagram referenced as "DNA cytosine-guanine pairs"

## **Contributors**

Miss Jackson

# **Publication/Creation**

March 1956

#### **Persistent URL**

https://wellcomecollection.org/works/v4uk2sn4

## License and attribution

You have permission to make copies of this work under a Creative Commons, Attribution, Non-commercial license.

Non-commercial use includes private study, academic research, teaching, and other activities that are not primarily intended for, or directed towards, commercial advantage or private monetary compensation. See the Legal Code for further information.

Image source should be attributed as specified in the full catalogue record. If no source is given the image should be attributed to Wellcome Collection.