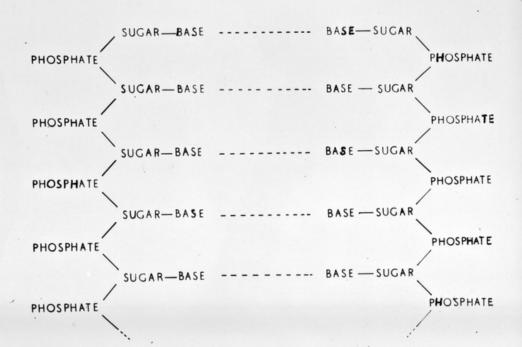

# Diagram referenced as "DNA base pairs"

#### **Contributors**

Miss Jackson

### **Publication/Creation**

March 1956

#### **Persistent URL**

https://wellcomecollection.org/works/cpqnzrfx

## License and attribution

You have permission to make copies of this work under a Creative Commons, Attribution, Non-commercial license.

Non-commercial use includes private study, academic research, teaching, and other activities that are not primarily intended for, or directed towards, commercial advantage or private monetary compensation. See the Legal Code for further information.

Image source should be attributed as specified in the full catalogue record. If no source is given the image should be attributed to Wellcome Collection.