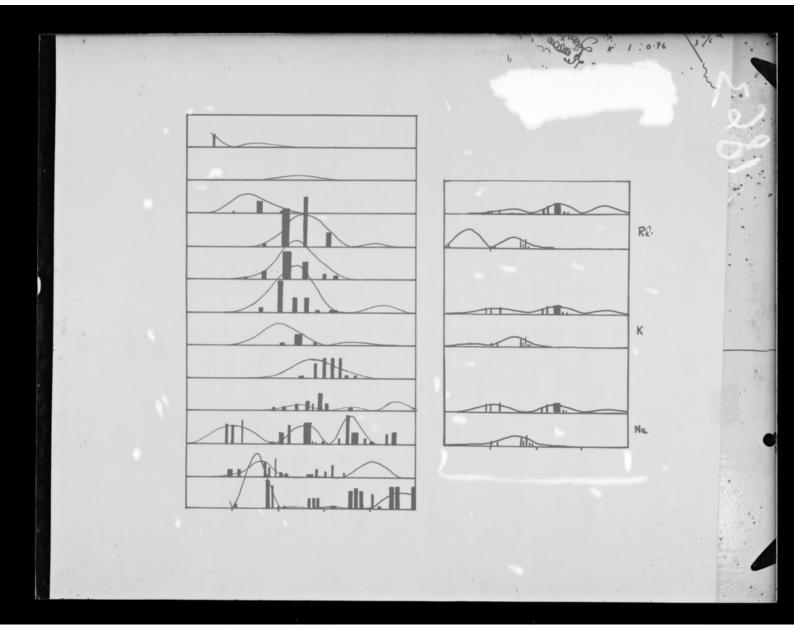

Histogram referenced as ""DNA 'A' transform Na [sodium], K [potassium], Rb [rubidium] salts. I. IV. 56"