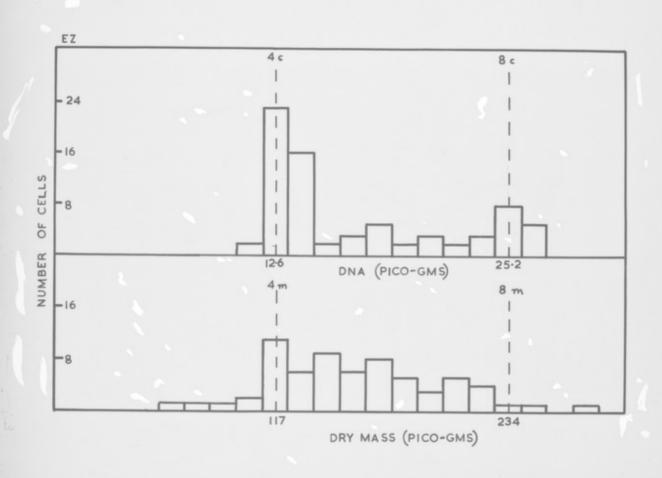

# Histogram referenced as "Krebs 2 DM [dry mass] + DNA. Histograms"

### **Contributors**

Wilson, Dr.

## **Publication/Creation**

March 1956

#### **Persistent URL**

https://wellcomecollection.org/works/rf754k2m

### License and attribution

You have permission to make copies of this work under a Creative Commons, Attribution, Non-commercial license.

Non-commercial use includes private study, academic research, teaching, and other activities that are not primarily intended for, or directed towards, commercial advantage or private monetary compensation. See the Legal Code for further information.

Image source should be attributed as specified in the full catalogue record. If no source is given the image should be attributed to Wellcome Collection.