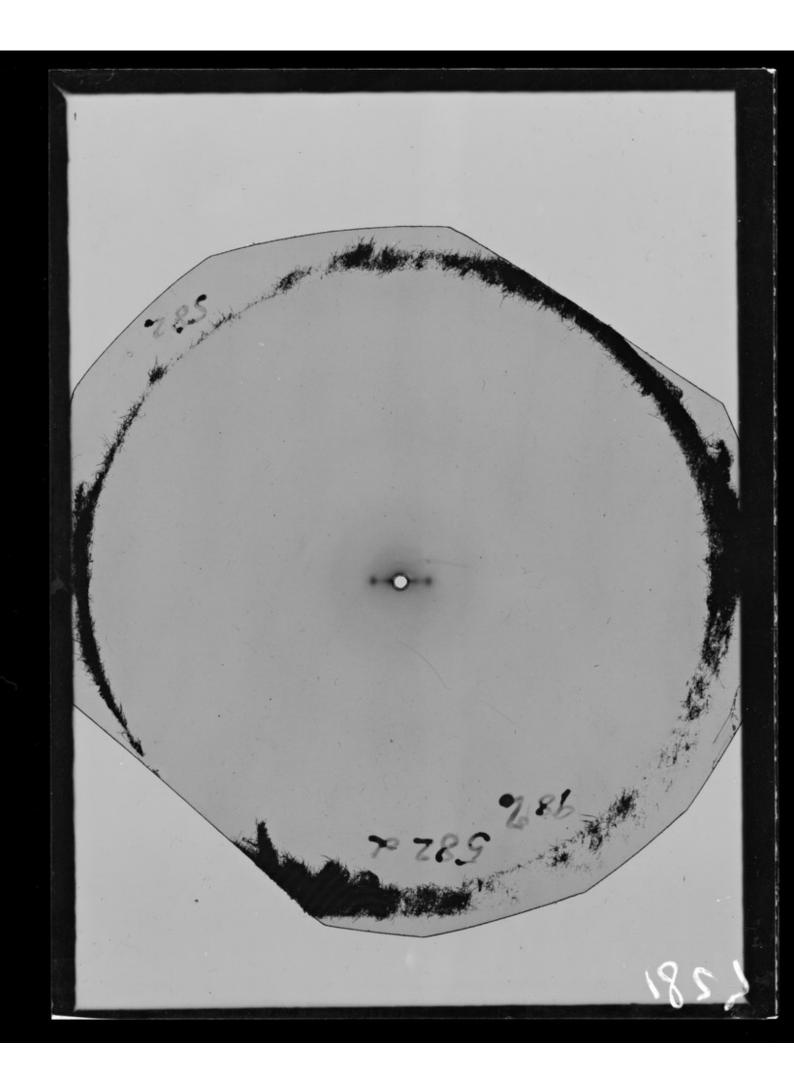

# X-ray diffraction exposure referenced as "60A° [degrees] spacing (98% RH [relative humidity] )."