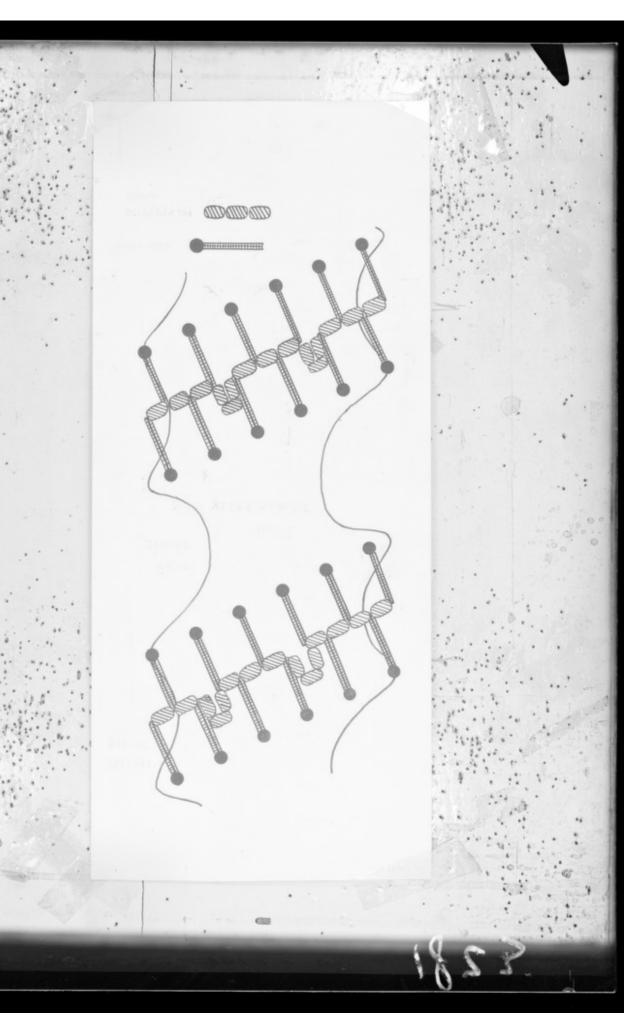

# "Schematic diagram of nucleoprotamine"

## **Contributors**

Wilkins, Maurice Hugh Frederick, 1916-2004

# **Publication/Creation**

March 1956

#### **Persistent URL**

https://wellcomecollection.org/works/xs32aagx

## License and attribution

You have permission to make copies of this work under a Creative Commons, Attribution, Non-commercial license.

Non-commercial use includes private study, academic research, teaching, and other activities that are not primarily intended for, or directed towards, commercial advantage or private monetary compensation. See the Legal Code for further information.

Image source should be attributed as specified in the full catalogue record. If no source is given the image should be attributed to Wellcome Collection.