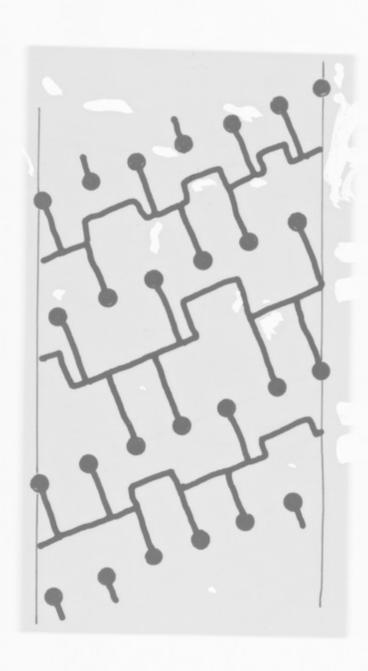

# "Schematic diagram of nucleohistone possible structure"

## **Contributors**

Wilkins, Maurice Hugh Frederick, 1916-2004

# **Publication/Creation**

March 1956