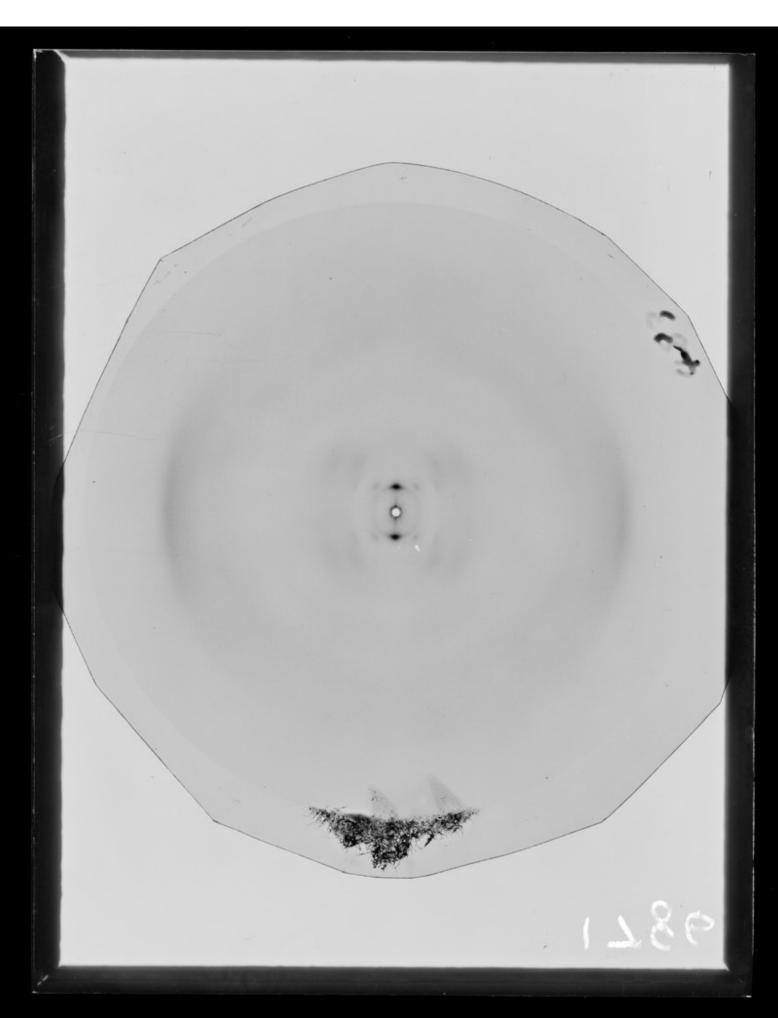

# X-ray diffraction exposure of DNA and histone sample referenced as "DNA + Lysine rich histone"