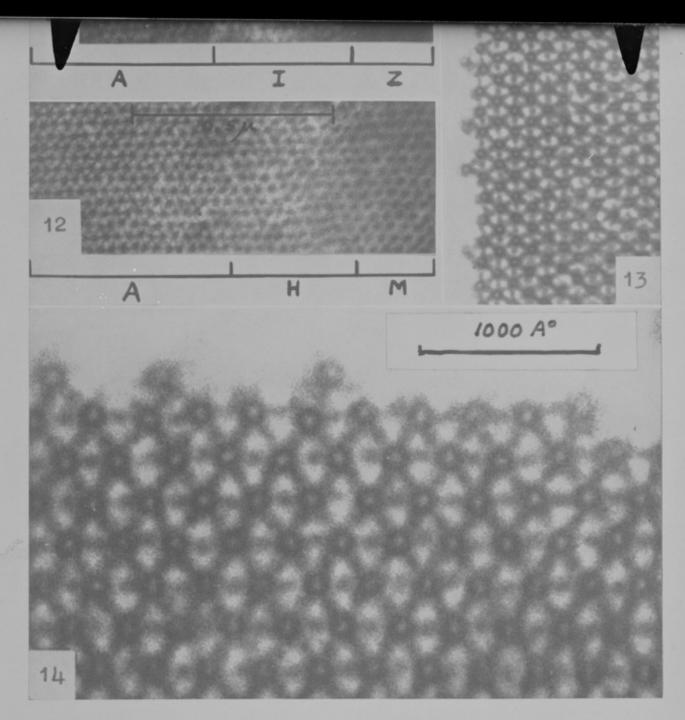

# Microscope image referenced as "Insect muscle fibres"

Image source should be attributed as specified in the full catalogue record. If no source is given the image should be attributed to Wellcome Collection.

(Hodge: Structure of muscle. III)