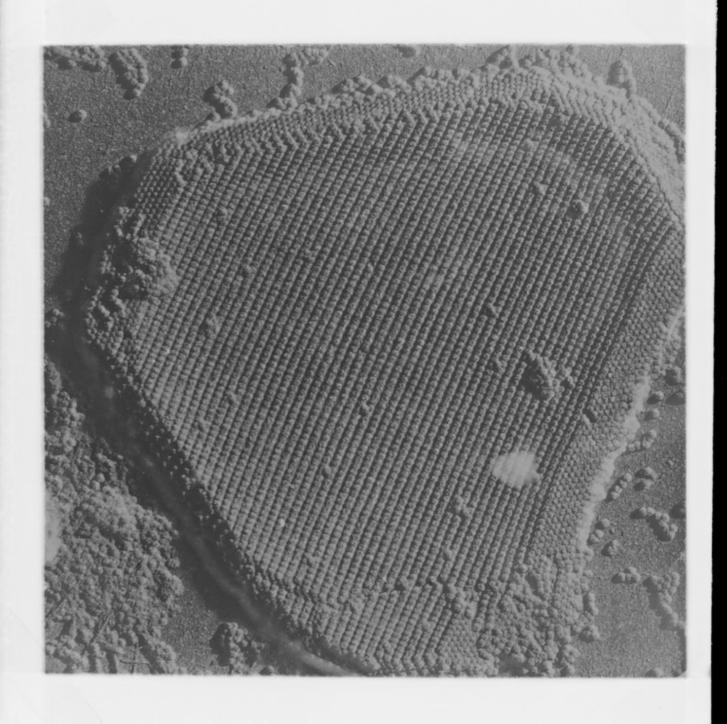

# Microscope image referenced as "Southern beam mosaic virus"

## **Contributors**

Wilkins, Maurice Hugh Frederick, 1916-2004

# **Publication/Creation**

November 1955

#### **Persistent URL**

https://wellcomecollection.org/works/mnd7zcgx

## License and attribution

You have permission to make copies of this work under a Creative Commons, Attribution, Non-commercial license.

Non-commercial use includes private study, academic research, teaching, and other activities that are not primarily intended for, or directed towards, commercial advantage or private monetary compensation. See the Legal Code for further information.

Image source should be attributed as specified in the full catalogue record. If no source is given the image should be attributed to Wellcome Collection.