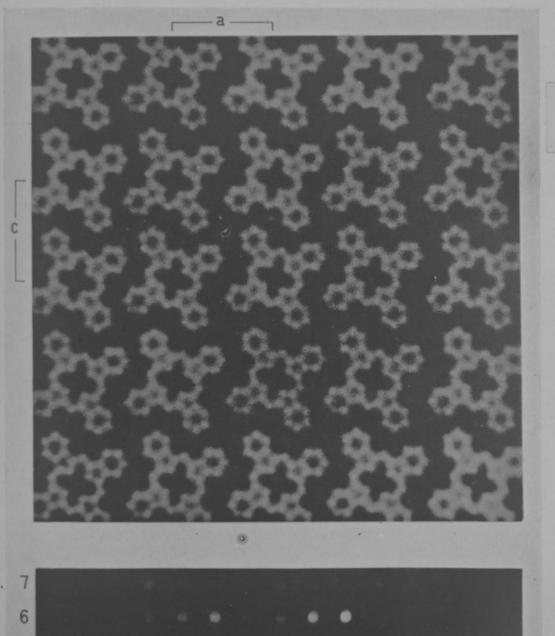

## Microscope image referenced as "Pthalocyanine structure"

# PLATE XIII

IOA°

7 6 5 4 3 2