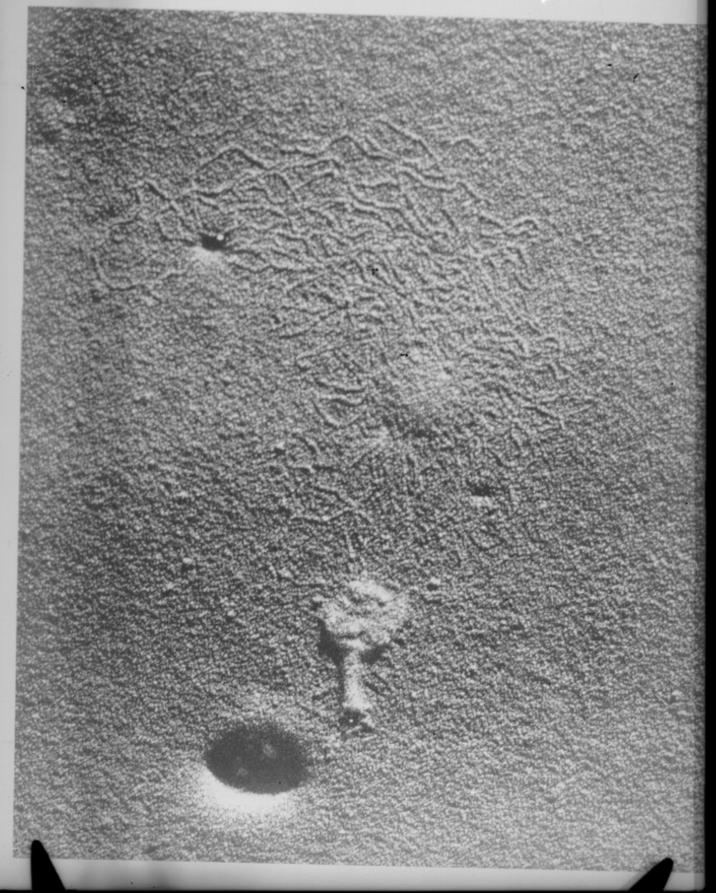

# Microscope image referenced as "Electron micrograph of phage"

### **Contributors**

Wilkins, Maurice Hugh Frederick, 1916-2004

## **Publication/Creation**

November 1955

#### **Persistent URL**

https://wellcomecollection.org/works/m7x3t4qm

### License and attribution

You have permission to make copies of this work under a Creative Commons, Attribution, Non-commercial license.

Non-commercial use includes private study, academic research, teaching, and other activities that are not primarily intended for, or directed towards, commercial advantage or private monetary compensation. See the Legal Code for further information.

Image source should be attributed as specified in the full catalogue record. If no source is given the image should be attributed to Wellcome Collection.