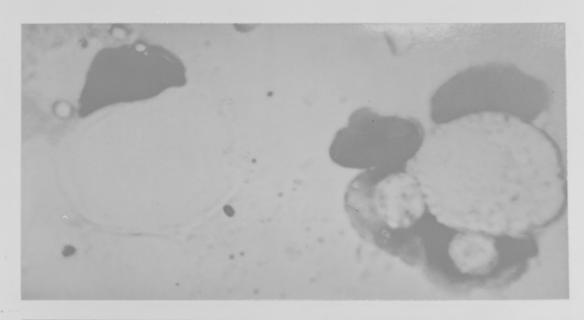

# Microscope image referenced as "Blood cells"

## **Contributors**

Wilkins, Maurice Hugh Frederick, 1916-2004

# **Publication/Creation**

September 1955

#### **Persistent URL**

https://wellcomecollection.org/works/w4vmnxqn

## License and attribution

You have permission to make copies of this work under a Creative Commons, Attribution, Non-commercial license.

Non-commercial use includes private study, academic research, teaching, and other activities that are not primarily intended for, or directed towards, commercial advantage or private monetary compensation. See the Legal Code for further information.

Image source should be attributed as specified in the full catalogue record. If no source is given the image should be attributed to Wellcome Collection.