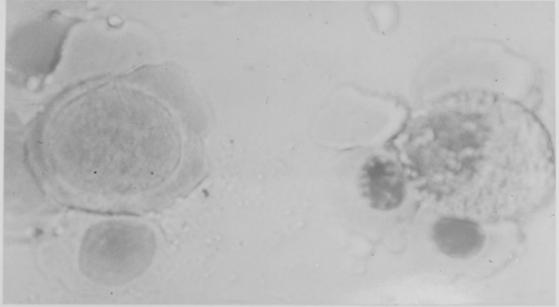

# Microscope image referenced as "Blood cells"

## **Contributors**

Wilkins, Maurice Hugh Frederick, 1916-2004

# **Publication/Creation**

September 1955

#### **Persistent URL**

https://wellcomecollection.org/works/w4vmnxqn

## License and attribution

You have permission to make copies of this work under a Creative Commons, Attribution, Non-commercial license.

Non-commercial use includes private study, academic research, teaching, and other activities that are not primarily intended for, or directed towards, commercial advantage or private monetary compensation. See the Legal Code for further information.

Image source should be attributed as specified in the full catalogue record. If no source is given the image should be attributed to Wellcome Collection.