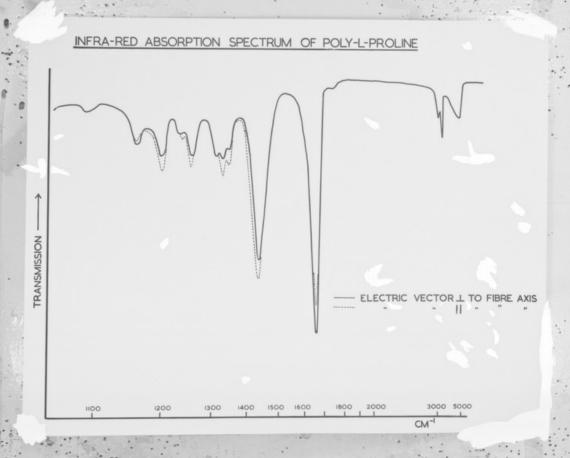

# Graph referenced as "Infra-red absorption spectra of poly-I-proline"

### **Contributors**

Cowan, J.

## **Publication/Creation**

September 1955

#### **Persistent URL**

https://wellcomecollection.org/works/u7tctsa6

### License and attribution

You have permission to make copies of this work under a Creative Commons, Attribution, Non-commercial license.

Non-commercial use includes private study, academic research, teaching, and other activities that are not primarily intended for, or directed towards, commercial advantage or private monetary compensation. See the Legal Code for further information.

Image source should be attributed as specified in the full catalogue record. If no source is given the image should be attributed to Wellcome Collection.