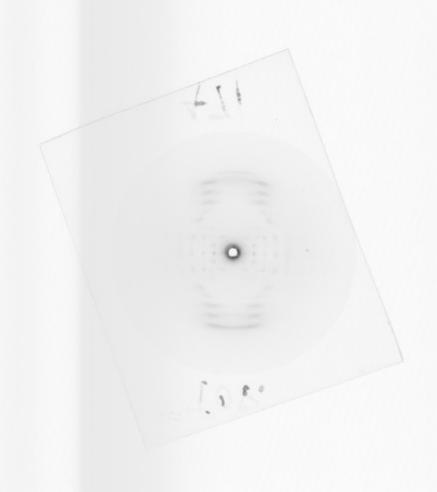

# X-ray diffraction exposure of rubidium (Rb) salt A-type DNA referenced as "Microcamera picture at Rb DNA (A type) Film (No) 471"