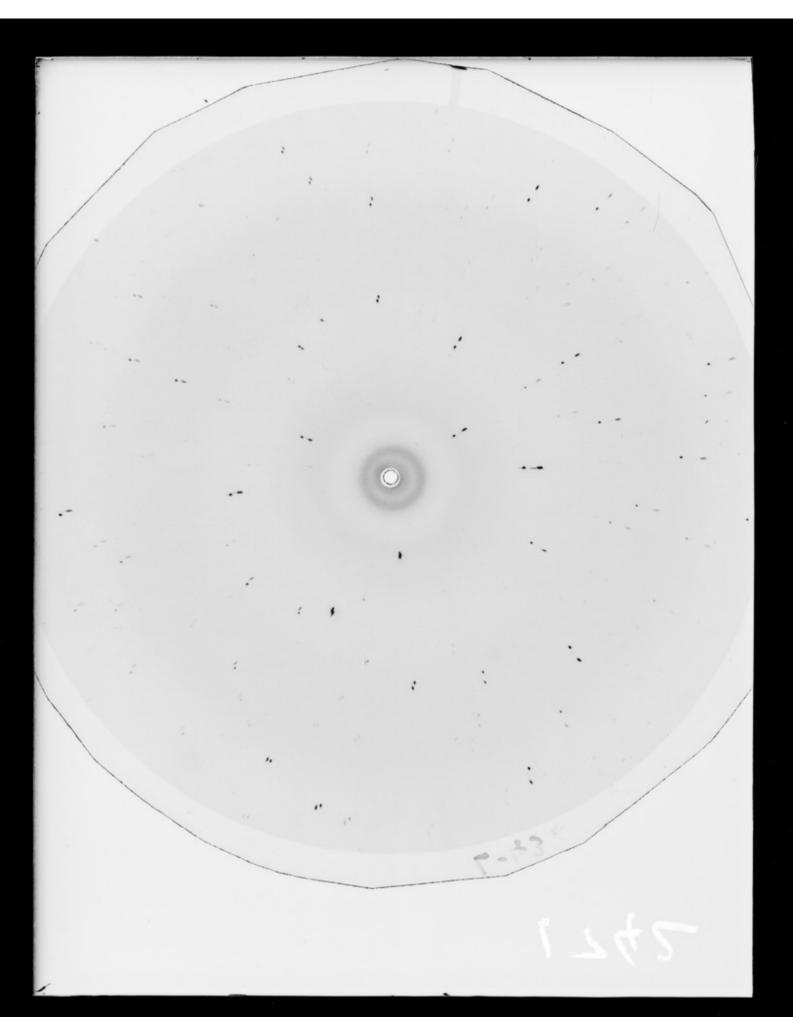

# X-ray diffraction exposure referenced as "Fixed erythrocyte nuclei at 98% R.H. [relative humidity]"

## **Publication/Creation**

September 1955