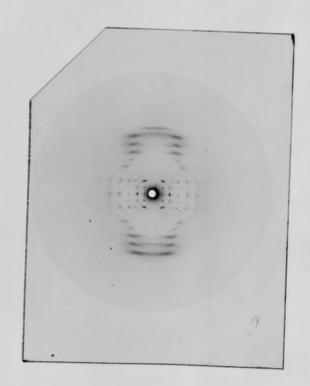

# X-ray diffraction exposure of DNA referenced as "Microcamera picture. Point focus tube"