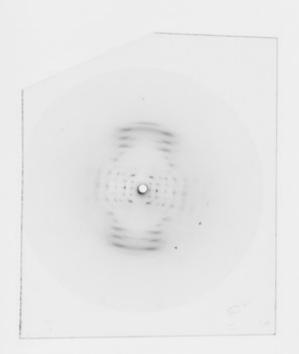

# X-ray diffraction exposure of DNA referenced as "Microcamera picture on line focus tube"