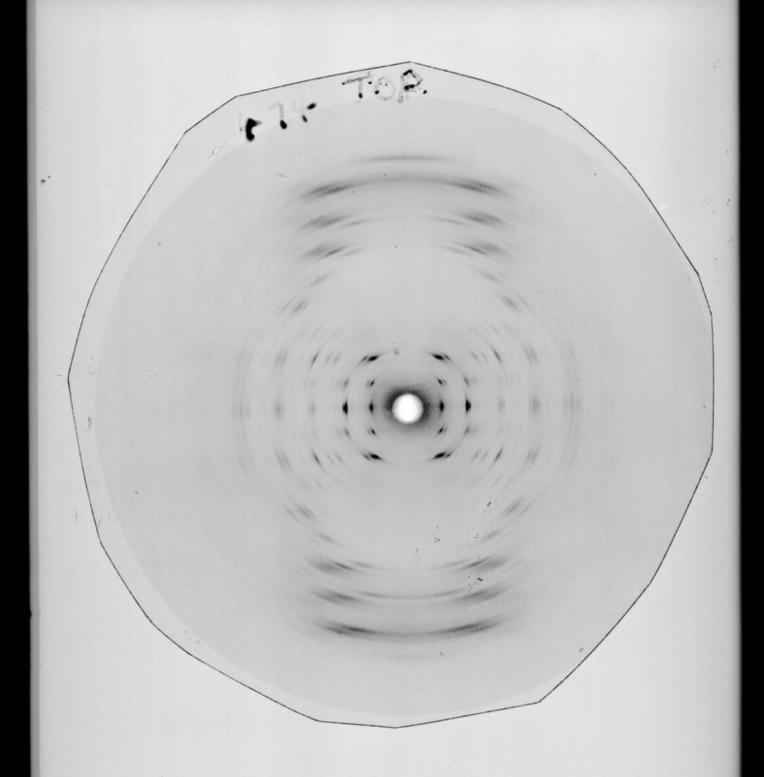

# X-ray diffraction exposure of potassium (K) salt A-type DNA referenced as "Best K-DNA A-picture Film 474"