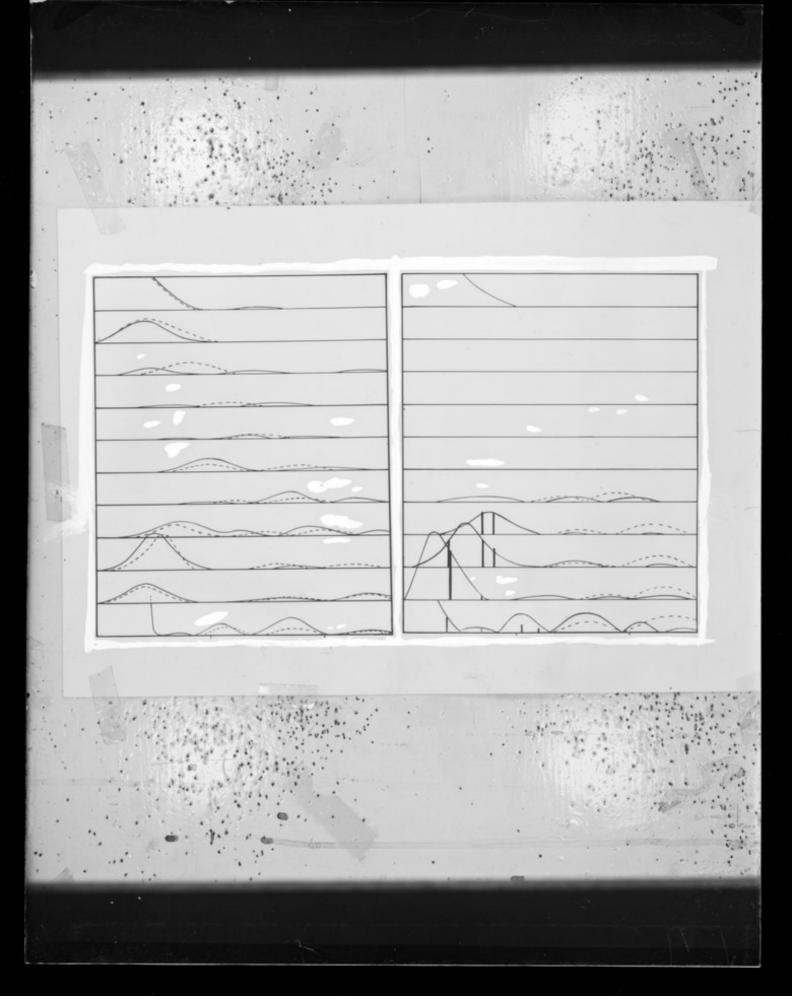

# Histogram referenced as "Transform of DNA 'B' and nucleoprotamine."

#### **Contributors**

Seeds, William Etienne, 1922-1992

## **Publication/Creation**

August 1955

#### **Persistent URL**

https://wellcomecollection.org/works/jhu9zy3y

### License and attribution

You have permission to make copies of this work under a Creative Commons, Attribution, Non-commercial license.

Non-commercial use includes private study, academic research, teaching, and other activities that are not primarily intended for, or directed towards, commercial advantage or private monetary compensation. See the Legal Code for further information.

Image source should be attributed as specified in the full catalogue record. If no source is given the image should be attributed to Wellcome Collection.