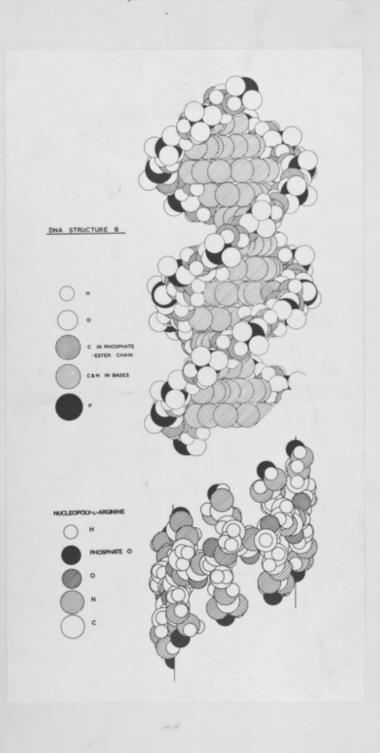

# Space-filled molecular diagram of B-type DNA referenced as "Diagram of DNA 'B' and nucleopoly-l-arginine"