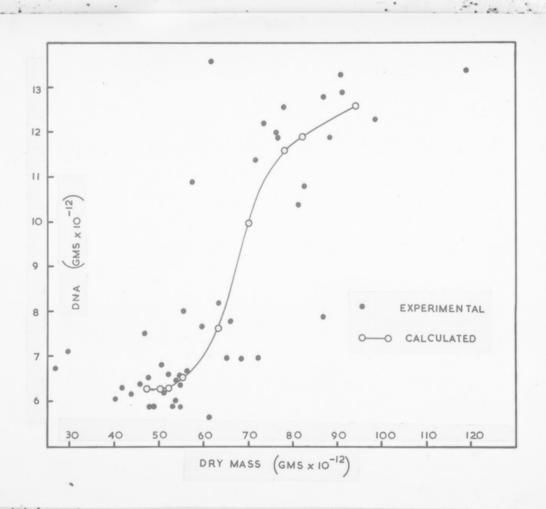

# **Graph referenced as "Dry Mass-DNA Mouse t.e"**

### **Contributors**

Richards, E. G. (Edward Graham)

## **Publication/Creation**

August 1955

#### **Persistent URL**

https://wellcomecollection.org/works/b6zuukka

## License and attribution

You have permission to make copies of this work under a Creative Commons, Attribution, Non-commercial license.

Non-commercial use includes private study, academic research, teaching, and other activities that are not primarily intended for, or directed towards, commercial advantage or private monetary compensation. See the Legal Code for further information.

Image source should be attributed as specified in the full catalogue record. If no source is given the image should be attributed to Wellcome Collection.