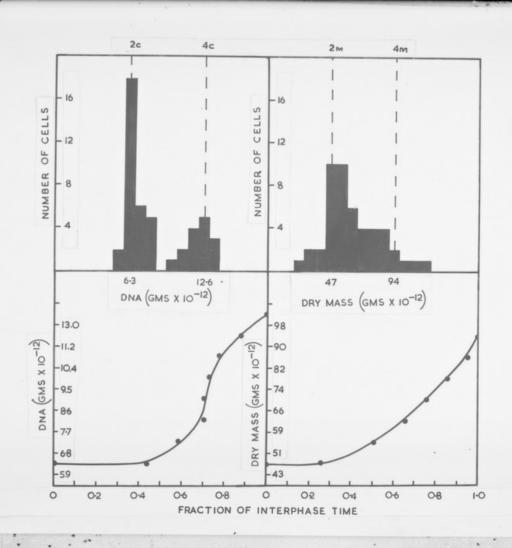

# Graph referenced as "DNA- D.M. Synthesis Mouse t.c."

### **Contributors**

Richards, E. G. (Edward Graham)

## **Publication/Creation**

August 1955

#### **Persistent URL**

https://wellcomecollection.org/works/srb724zf

## License and attribution

You have permission to make copies of this work under a Creative Commons, Attribution, Non-commercial license.

Non-commercial use includes private study, academic research, teaching, and other activities that are not primarily intended for, or directed towards, commercial advantage or private monetary compensation. See the Legal Code for further information.

Image source should be attributed as specified in the full catalogue record. If no source is given the image should be attributed to Wellcome Collection.