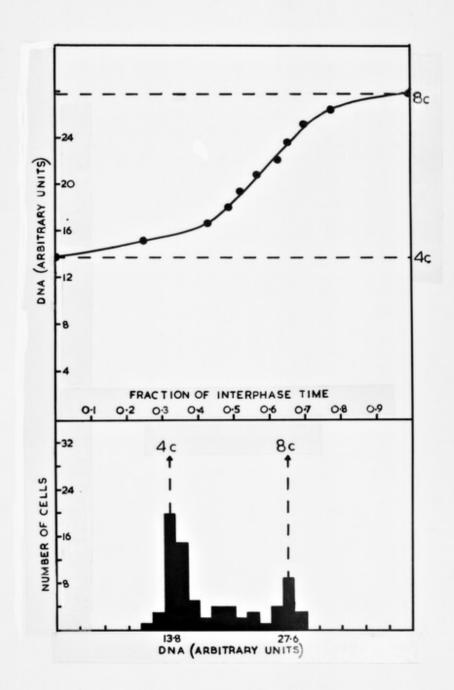

# **Graph referenced as "DNA Synthesis. Krebs."**

### **Contributors**

Richards, E. G. (Edward Graham)

## **Publication/Creation**

August 1955

#### **Persistent URL**

https://wellcomecollection.org/works/r3y9hctx

### License and attribution

You have permission to make copies of this work under a Creative Commons, Attribution, Non-commercial license.

Non-commercial use includes private study, academic research, teaching, and other activities that are not primarily intended for, or directed towards, commercial advantage or private monetary compensation. See the Legal Code for further information.

Image source should be attributed as specified in the full catalogue record. If no source is given the image should be attributed to Wellcome Collection.