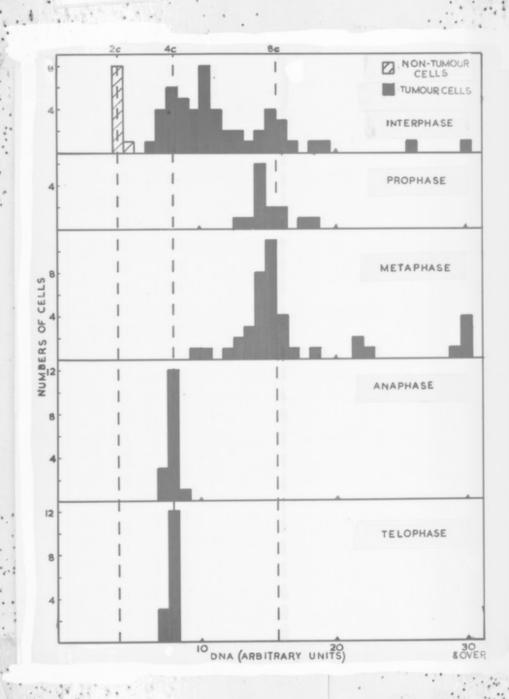

# Graph showing the change in DNA value in Ehrlich's sample referenced as "Ehrlichs"