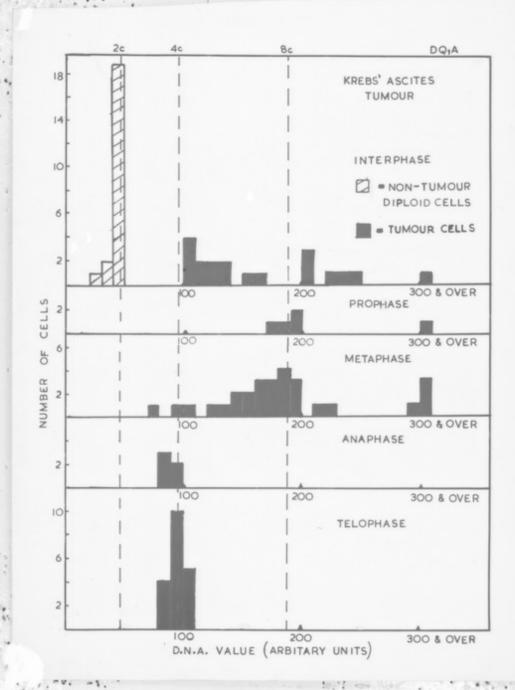

# Graph recording the change in DNA value in Kreb's ascite tumour sample referenced as "Krebs"