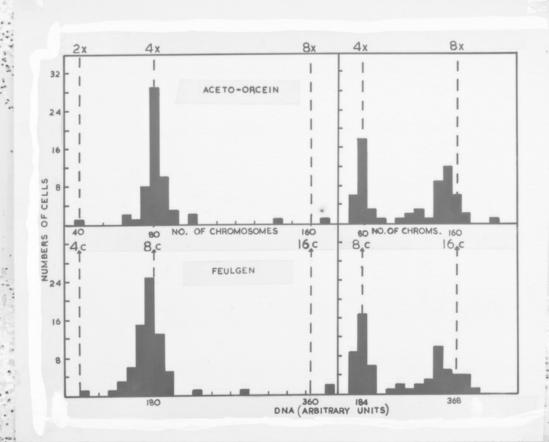

# Graph referenced as "DNA counts v. ordinary counts."

## **Contributors**

Richards, E. G. (Edward Graham)

# **Publication/Creation**

August 1955

#### **Persistent URL**

https://wellcomecollection.org/works/szxsdm8n

## License and attribution

You have permission to make copies of this work under a Creative Commons, Attribution, Non-commercial license.

Non-commercial use includes private study, academic research, teaching, and other activities that are not primarily intended for, or directed towards, commercial advantage or private monetary compensation. See the Legal Code for further information.

Image source should be attributed as specified in the full catalogue record. If no source is given the image should be attributed to Wellcome Collection.